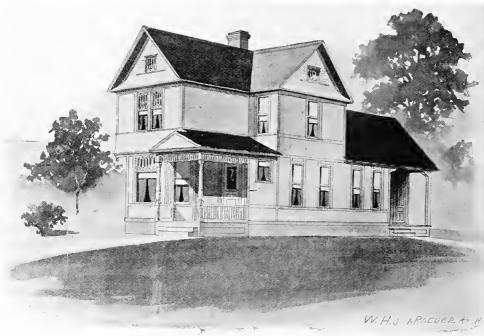

Design No. 2003

First Floor Plan

Second Floor Plan

#### Size: Width, 19 feet 10 inches; length, 38 feet, exclusive of porches

Blue prints consist of basement plan; first and second floor plans; front, two side elevations; wall sections and all necessary interior details. Specifications consist of about twenty pages of typewritten matter.

Full and complete working plans and specifications of this house will be furnished for \$5.00. Cost of this house is from about \$2,550,00 to about \$2,800.00, according to the locality in which it is built.